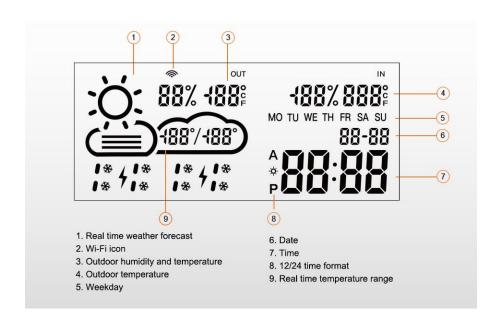

## Weather module for mirror

- 1. 7.3-inch LED display
- 2. Wi-Fi network to get accurate time and date
- 3. Wi-Fi receives real-time weather forecast (weather conditions, temperature and humidity, temperature range)
- 4. Indoor temperature detection
- 5. Today and tomorrow weather forecast display (optional)
- 6. LED brightness is adjustable
- 7. LED night mode
- 8. Firmware upgrade function